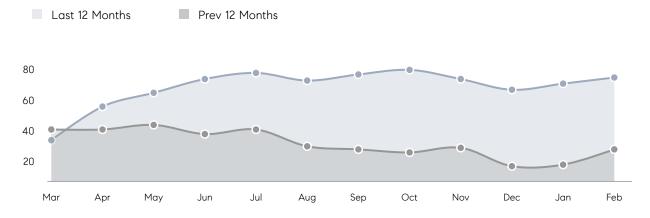

101%        | 105%        |          |
|                | AVERAGE SOLD PRICE | \$1,353,867 | \$1,013,785 | 34%      |
|                | # OF CONTRACTS     | 27          | 35          | -23%     |
|                | NEW LISTINGS       | 26          | 53          | -51%     |
| Condo/Co-op/TH | AVERAGE DOM        | -           | -           | -        |
|                | % OF ASKING PRICE  | -           | -           |          |
|                | AVERAGE SOLD PRICE | -           | -           | -        |
|                | # OF CONTRACTS     | 1           | 0           | 0%       |
|                | NEW LISTINGS       | 1           | 0           | 0%       |
|                |                    |             |             |          |

# Ridgewood

APRIL 2022

#### Monthly Inventory





#### Listings By Price Range

Contracts By Price Range



COMPASS

 $\sim$   $\sim$   $\sim$   $\sim$   $\sim$ / / / / / / / //// | | | | | / ------

Compass makes no representations or warranties, express or implied, with respect to future market conditions or prices of residential product at the time the subject property or any competitive property is complete and ready for occupancy or with respect to any report, study, finding, recommendation or other information provided by Compass herein. Moreover, no warranty, express or implied, is made or should be assumed regarding the accuracy, adequacy, completeness, legality, reliability, merchantability or fitness for a particular purpose of any information, in part or whole, contained herein. All material is presented with the understand